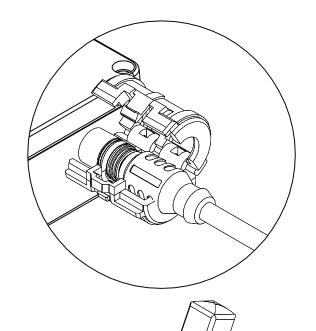

B UPDATED LABELS AND LOCKS PER ECO

REV DESCRIPTION

TO INSTALL LOCKOUT DEVICE, PLACE AROUND CORDSET END AND CLOSE UNTIL CONNECTOR SNAPS CLOSED. REFERENCE DIAGRAM OF CONNECTOR.

LOCKOUT DEVICE FITS ALL STRAIGHT TURCK EUROFAST CONNECTORS. (RKC, RSC, RKS, RSS, RKSW, RSSW)