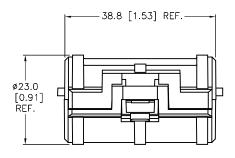

## SOURCE DRAWING - FOR REFERENCE ONLY

|    |      |         | RELATED DOCUMENTS  1. 9-RDV-166  2.  3.  4. | 3RD ANGLE PROJECTION                                                                                | THIS DRAWING IS CONFIDENTIAL AND THE PROPERTY OF TURCK INC. USE OF THIS DOCUMENT WITHOUT WRITTEN PERMISSION IS PROHIBITED. | TURCK Inc<br>High Technology Sensors and Automation Controls |                     | 3000 CAMPUS DRIVE<br>MINNEAPOLIS, MN 55441<br>1-800-544-7769<br>(763) 553-7300<br>(763) 553-0708 fax<br>turck.com |          |
|----|------|---------|---------------------------------------------|-----------------------------------------------------------------------------------------------------|----------------------------------------------------------------------------------------------------------------------------|--------------------------------------------------------------|---------------------|-------------------------------------------------------------------------------------------------------------------|----------|
|    |      |         | FINISH                                      | ALL DIMENSIONS DISPLAYED ON THIS DRAWING ARE FOR REFERENCE ONLY  CONTACT TURCK FOR MORE INFORMATION | DRFT RDS                                                                                                                   | DATE 12/29/04<br>SCALE 1=1.0                                 | DESCRIPTION LOCK—EL | LOCK-EURO-C                                                                                                       |          |
|    |      |         |                                             |                                                                                                     | UNIT OF MEASUREMENT  MILLIMETERS                                                                                           |                                                              | IDENTIFICATION NO.  |                                                                                                                   | REV      |
|    |      | 54524   |                                             |                                                                                                     |                                                                                                                            |                                                              | A0885               |                                                                                                                   | В        |
| BY | DATE | ECO NO. |                                             |                                                                                                     | DO NOT SCALE THIS DRAWING                                                                                                  |                                                              | FILE: A0885         | SHEE                                                                                                              | T 1 OF 1 |